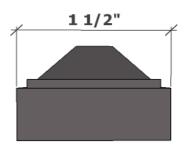

## FINISH : PRE-GALVANIZED+POWDER COATED BLACK

DETAILS : DECORATIVE STEEL CAPS, PLUG & INSERTS FOR POSTS AND RAILS

| NAME              | Size   | WEIGHT   | Item #       |
|-------------------|--------|----------|--------------|
| PRESSED STEEL CAP | 1 1/2" | 0.06 LBS | KICAPPS1515B |
| PRESSED STEEL CAP | 2"     | 0.13 lbs | KICAPPS22B   |
| PRESSED STEEL CAP | 3"     | 0.27 LBS | KICAPPS33B   |
| PRESSED STEEL CAP | 4"     | 0.42 lbs | KICAPPS44B   |