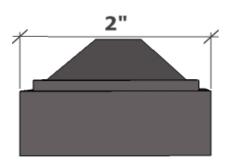

## FINISH : PRE-GALVANIZED+POWDER COATED BLACK

DETAILS : DECORATIVE STEEL CAPS, PLUG & INSERTS FOR POSTS AND RAILS

| NAME              | Size   | WEIGHT   | Item #       |
|-------------------|--------|----------|--------------|
| PRESSED STEEL CAP | 1 1/2" | 0.06 LBS | KICAPPS1515B |
| PRESSED STEEL CAP | 2"     | 0.13 lbs | KICAPPS22B   |
| PRESSED STEEL CAP | 3"     | 0.27 LBS | KICAPPS33B   |
| PRESSED STEEL CAP | 4"     | 0.42 lbs | KICAPPS44B   |