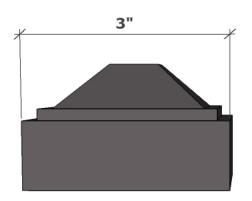

## FINISH : PRE-GALVANIZED+POWDER COATED BLACK

DETAILS : DECORATIVE STEEL CAPS, PLUG & INSERTS FOR POSTS AND RAILS

| NAME              | Size   | WEIGHT   | Item #       |
|-------------------|--------|----------|--------------|
| PRESSED STEEL CAP | 1 1/2" | 0.06 LBS | KICAPPS1515B |
| PRESSED STEEL CAP | 2"     | 0.13 lbs | KICAPPS22B   |
| PRESSED STEEL CAP | 3"     | 0.27 LBS | KICAPPS33B   |
| PRESSED STEEL CAP | 4"     | 0.42 lbs | KICAPPS44B   |