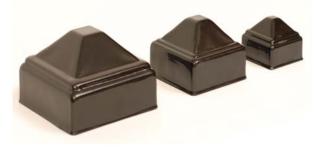

## VISIT US ONLINE AT KodiakIron.com

KODIAK RESIDENTIAL CAPS

## FINISH : PRE-GALVANIZED+POWDER COATED BLACK

DETAILS : DECORATIVE STEEL CAPS, PLUG & INSERTS FOR POSTS AND RAILS

| NAME              | Size   | WEIGHT   | Item #       |
|-------------------|--------|----------|--------------|
| PRESSED STEEL CAP | 1 1/2" | 0.06 LBS | KICAPPS1515B |
| PRESSED STEEL CAP | 2"     | 0.13 lbs | KICAPPS22B   |
| PRESSED STEEL CAP | 3"     | 0.27 LBS | KICAPPS33B   |
| PRESSED STEEL CAP | 4"     | 0.42 lbs | KICAPPS44B   |