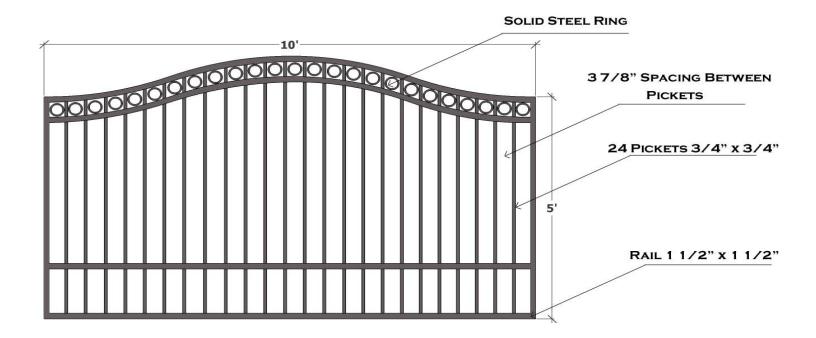

## VISIT US ONLINE AT KODIAKIRON.COM

DENALI RESIDENTIAL GA

**GALVANIZED IRON ESTATE GATE** 

HEIGHT : 60" WIDTH : 10'

WEIGHT: 145.88 LBS

FINISH: PRE-GALVANIZED+POWDER COATED BLACK

ITEM#: KIDEN60E10S

DETAILS: 3/4" X 3/4" SQ PICKETS, 4 RAILS 1 1/2" X 1 1/2" SQ RAIL, 3 7/8"

SPACING BETWEEN PICKETS, 3 3/4" SOLID RINGS