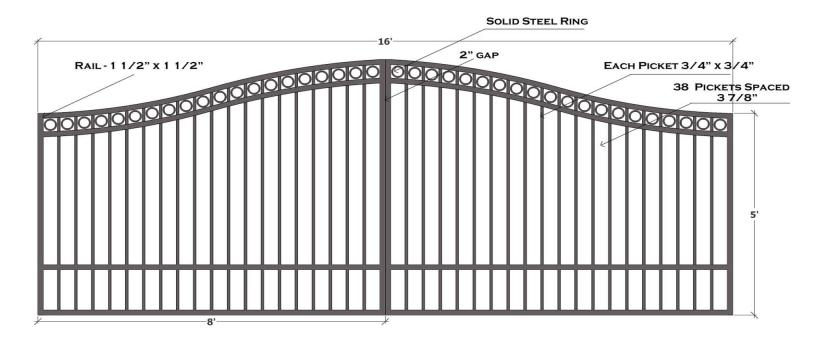

## VISIT US ONLINE AT KodiakIron.com

DENALIRESIDENTIALGALVANIZED IRON ESTATE GATEHEIGHT :60"WIDTH :16'WEIGHT :216.96 LBSFINISH :PRE-GALVANIZED+POWDER COATED BLACKITEM# :KIDEN60E16DDETAILS :3/4" x 3/4" SQ PICKETS, 4 RAILS 1 1/2" x 1 1/2" SQ RAIL, 3 7/8"<br/>SPACING BETWEEN PICKETS, 3 3/4 SOLID RINGS