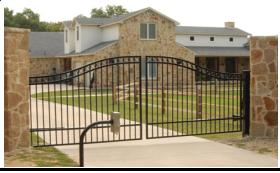

## VISIT US ONLINE AT KodiakIron.com

DENALIRESIDENTIALGALVANIZED IRON ESTATE GATEHEIGHT :60"WIDTH :16'WEIGHT :216.96 LBSFINISH :PRE-GALVANIZED+POWDER COATED BLACKITEM# :KIDEN60E16DDETAILS :3/4" x 3/4" SQ PICKETS, 4 RAILS 1 1/2" x 1 1/2" SQ RAIL, 3 7/8"<br/>SPACING BETWEEN PICKETS, 3 3/4 SOLID RINGS