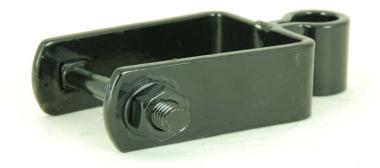

## VISIT US ONLINE AT KODIAKIRON.COM

KODIAK HARDWARE

GATE CLAMP BOLT ON FEMALE HINGE

FINISH: PRE-GALVANIZED + POWDER COATED BLACK

**DETAILS:** CONSTRUCTED FOR EASE OF INSTALLATION

THESE WILL BOLT ON

SIZE: 1" SQ

WEIGHT: 0.62 LBS

ITEM#: KIGCS100B

SIZE: 1 1/2" SQ

WEIGHT: 0.73 LBS

ITEM#: KIGCS150B

SIZE: 2 SQ

WEIGHT: 1.08 LBS ITEM#: KIGCS200B