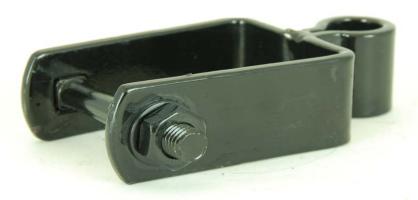

## VISIT US ONLINE AT KODIAKIRON.COM

KODIAK HARDWARE

GATE CLAMP BOLT ON FEMALE HINGE

FINISH: PRE-GALVANIZED + POWDER COATED BLACK

**DETAILS:** CONSTRUCTED FOR EASE OF INSTALLATION

THESE WILL BOLT ON

SIZE: 1" SQ

WEIGHT: 0.62 LBS

ITEM#: KIGCS100B

SIZE: 1 1/2" SQ

WEIGHT: 0.73 LBS

ITEM#: KIGCS150B

SIZE: 2 SQ

WEIGHT: 1.08 LBS ITEM#: KIGCS200B