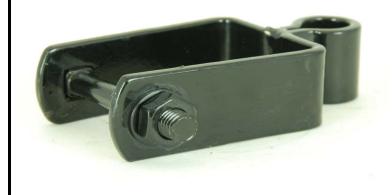

## VISIT US ONLINE AT KODIAKIRON.COM

KODIAK HARDWARE

GATE CLAMP BOLT ON FEMALE HINGE

FINISH: PRE-GALVANIZED + POWDER COATED BLACK

**DETAILS:** CONSTRUCTED FOR EASE OF INSTALLATION

THESE WILL BOLT ON

SIZE: 1" SQ

WEIGHT: 0.62 LBS

ITEM#: KIGCS100B

SIZE: 1 1/2" SQ

WEIGHT: 0.73 LBS

ITEM#: KIGCS150B

SIZE: 2 SQ

WEIGHT: 1.08 LBS ITEM#: KIGCS200B