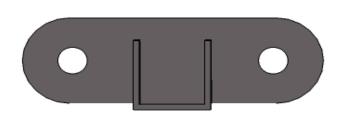

## VISIT US ONLINE AT KODIAKIRON.COM

KODIAK RESIDENTIAL

HORIZONTAL MOUNTING BRACKETS

FINISH: PRE-GALVANIZED + POWDER COATED BLACK

DETAILS: KODIAK IRON FENCE MOUNTING BRACKETS INCLUDE A SELF

**DRILLING TAPPING SCREW** 

| Name            | SIZE | WEIGHT   | ITEM #   |
|-----------------|------|----------|----------|
| HORIZONTAL RAKE | 1"   | 0.26 LBS | KIHPMB1B |

| Name            | SIZE   | WEIGHT   | ITEM #    |
|-----------------|--------|----------|-----------|
| HORIZONTAL RAKE | 1 1/2" | 0.51 LBS | KIHPMB15B |