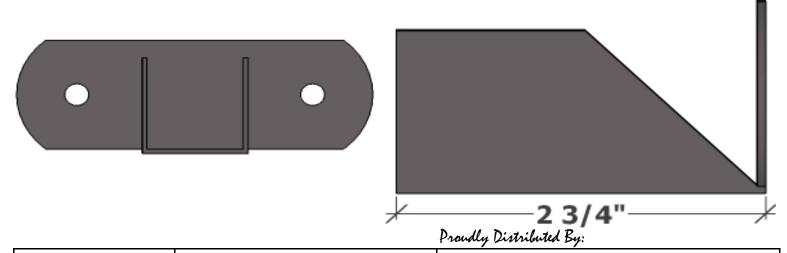

## VISIT US ONLINE AT KODIAKIRON.COM

KODIAK RESIDENTIAL

HORIZONTAL MOUNTING BRACKETS

FINISH: PRE-GALVANIZED + POWDER COATED BLACK

DETAILS: KODIAK IRON FENCE MOUNTING BRACKETS INCLUDE A SELF

**DRILLING TAPPING SCREW** 

| Name            | SIZE | WEIGHT   | ITEM #   |
|-----------------|------|----------|----------|
| HORIZONTAL RAKE | 1"   | 0.26 LBS | KIHPMB1B |

| Name            | SIZE   | WEIGHT   | ITEM #    |
|-----------------|--------|----------|-----------|
| HORIZONTAL RAKE | 1 1/2" | 0.51 LBS | KIHPMB15B |

| Drawn By: Sharp, W       | Description:                      |                 |
|--------------------------|-----------------------------------|-----------------|
| Checked By: Wingo, C     | Kodiak Residential Horizontal Mou | unting Brackets |
| Date: September 23, 2011 |                                   |                 |
| Customer: Kodiak Iron    | DWG. No:1 of 1                    | SERIES: Kodiak  |
|                          | APPLICATION: Residential          |                 |