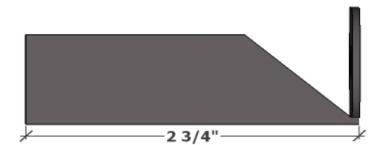

## VISIT US ONLINE AT KODIAKIRON.COM

KODIAK RESIDENTIAL

HORIZONTAL MOUNTING BRACKETS

FINISH: PRE-GALVANIZED + POWDER COATED BLACK

DETAILS: KODIAK IRON FENCE MOUNTING BRACKETS INCLUDE A SELF

**DRILLING TAPPING SCREW** 

| Name            | SIZE | WEIGHT   | ITEM #   |
|-----------------|------|----------|----------|
| HORIZONTAL RAKE | 1"   | 0.26 LBS | KIHPMB1B |

| Name            | SIZE   | WEIGHT   | ITEM #    |
|-----------------|--------|----------|-----------|
| HORIZONTAL RAKE | 1 1/2" | 0.51 LBS | KIHPMB15B |