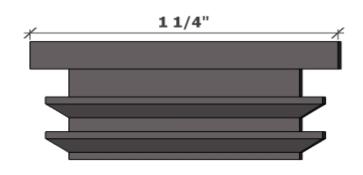

## VISIT US ONLINE AT KODIAKIRON.COM

KODIAK RESIDENTIAL

PLASTIC FLAT PLUG INSERTS

FINISH: RIBBED PLASTIC FOR 14-18 GAUGE STEEL

DETAILS: DECORATIVE STEEL CAPS, PLUG & INSERTS FOR POSTS AND

RAILS

| GAUGE | SIZE   | WEIGHT    | ITEM #   |
|-------|--------|-----------|----------|
| 14-18 | 1/2"   | 0.012 LBS | KIPI050B |
| 14-18 | 5/8"   | 0.014 LBS | KIPI062B |
| 14-18 | 3/4"   | 0.016 LBS | KIPI075B |
| 14-18 | 1"     | 0.017 LBS | KIPI100B |
| 14-18 | 1 1/4" | 0.018 LBS | KIPI125B |