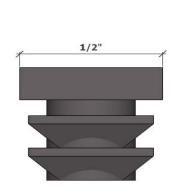

## VISIT US ONLINE AT KODIAKIRON.COM

KODIAK RESIDENTIAL

PLASTIC FLAT PLUG INSERTS

FINISH: RIBBED PLASTIC FOR 14-18 GAUGE STEEL

DETAILS: DECORATIVE STEEL CAPS, PLUG & INSERTS FOR POSTS AND

RAILS

| GAUGE | SIZE   | WEIGHT    | ITEM #   |
|-------|--------|-----------|----------|
| 14-18 | 1/2"   | 0.012 LBS | KIPI050B |
| 14-18 | 5/8"   | 0.014 LBS | KIPI062B |
| 14-18 | 3/4"   | 0.016 LBS | KIPI075B |
| 14-18 | 1"     | 0.017 LBS | KIPI100B |
| 14-18 | 1 1/4" | 0.018 LBS | KIPI125B |