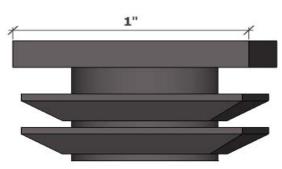

## VISIT US ONLINE AT KODIAKIRON.COM

KODIAK RESIDENTIAL

PLASTIC FLAT PLUG INSERTS

FINISH: RIBBED PLASTIC FOR 14-18 GAUGE STEEL

DETAILS: DECORATIVE STEEL CAPS, PLUG & INSERTS FOR POSTS AND

RAILS

| GAUGE | SIZE   | WEIGHT    | ITEM #   |
|-------|--------|-----------|----------|
| 14-18 | 1/2"   | 0.012 LBS | KIPI050B |
| 14-18 | 5/8"   | 0.014 LBS | KIPI062B |
| 14-18 | 3/4"   | 0.016 LBS | KIPI075B |
| 14-18 | 1"     | 0.017 LBS | KIPI100B |
| 14-18 | 1 1/4" | 0.018 LBS | KIPI125B |