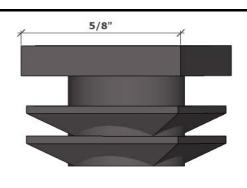

## VISIT US ONLINE AT KODIAKIRON.COM

KODIAK RESIDENTIAL

PLASTIC FLAT PLUG INSERTS

FINISH: RIBBED PLASTIC FOR 14-18 GAUGE STEEL

DETAILS: DECORATIVE STEEL CAPS, PLUG & INSERTS FOR POSTS AND

RAILS

| GAUGE | SIZE   | WEIGHT    | ITEM #   |
|-------|--------|-----------|----------|
| 14-18 | 1/2"   | 0.012 LBS | KIPI050B |
| 14-18 | 5/8"   | 0.014 LBS | KIPI062B |
| 14-18 | 3/4"   | 0.016 LBS | KIPI075B |
| 14-18 | 1"     | 0.017 LBS | KIPI100B |
| 14-18 | 1 1/4" | 0.018 LBS | KIPI125B |