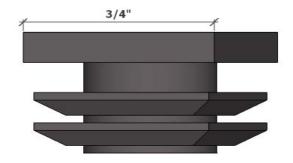

## VISIT US ONLINE AT KODIAKIRON.COM

KODIAK RESIDENTIAL

PLASTIC FLAT PLUG INSERTS

FINISH: RIBBED PLASTIC FOR 14-18 GAUGE STEEL

DETAILS: DECORATIVE STEEL CAPS, PLUG & INSERTS FOR POSTS AND

RAILS

| GAUGE | SIZE   | WEIGHT    | ITEM #   |
|-------|--------|-----------|----------|
| 14-18 | 1/2"   | 0.012 LBS | KIPI050B |
| 14-18 | 5/8"   | 0.014 LBS | KIPI062B |
| 14-18 | 3/4"   | 0.016 LBS | KIPI075B |
| 14-18 | 1"     | 0.017 LBS | KIPI100B |
| 14-18 | 1 1/4" | 0.018 LBS | KIPI125B |