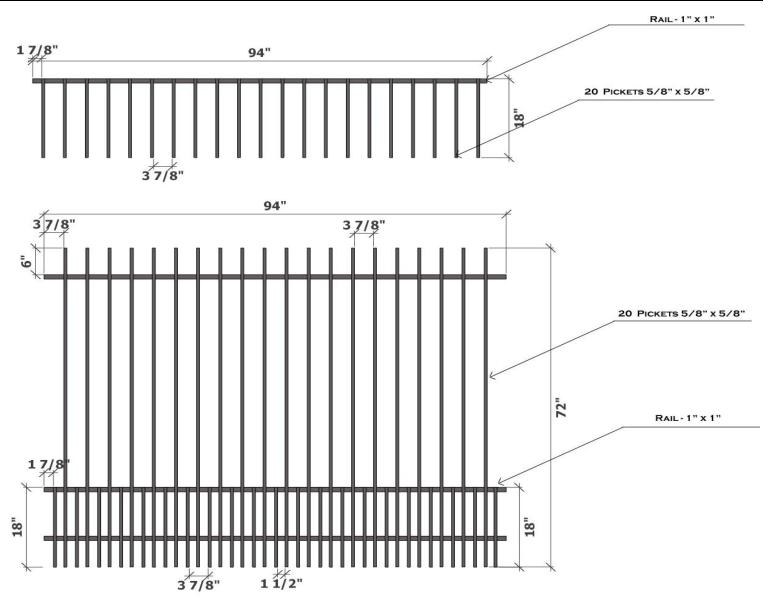

## VISIT US ONLINE AT KODIAKIRON.COM

REGAL RESIDENTIAL GALVANIZED IRON DOG BARS

HEIGHT: 18" WIDTH: 94"

WEIGHT: 18.28 LBS

FINISH: PRE-GALVANIZED+POWDER COATED BLACK

ITEM#: KIREG18D8

DETAILS: 5/8" X 5/8" SQ PICKETS, 1" X 1" SQ RAIL, 3 7/8" SPACING

**BETWEEN PICKETS** 