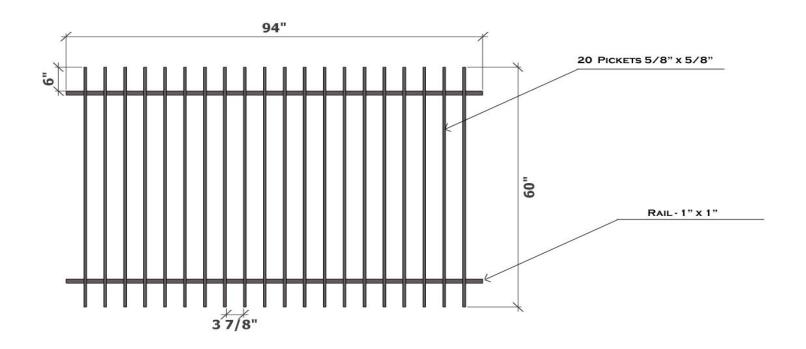

## VISIT US ONLINE AT KODIAKIRON.COM

REGAL RESIDENTIAL GALVANIZED IRON FENCE PANEL

HEIGHT: 60" WIDTH: 94"

WEIGHT: 48.68 LBS

FINISH: PRE-GALVANIZED+POWDER COATED BLACK

ITEM#: KIREG60R8

DETAILS: 5/8" X 5/8" SQ PICKETS, 1" X 1" SQ RAIL, 3 7/8" SPACING

BETWEEN PICKETS