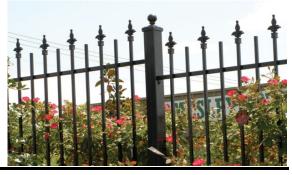

## VISIT US ONLINE AT KODIAKIRON.COM

REGAL RESIDENTIAL GALVANIZED IRON FENCE PANEL

HEIGHT: 60" WIDTH: 94"

WEIGHT: 48.68 LBS

FINISH: PRE-GALVANIZED+POWDER COATED BLACK

ITEM#: KIREG60R8

DETAILS: 5/8" X 5/8" SQ PICKETS, 1" X 1" SQ RAIL, 3 7/8" SPACING

BETWEEN PICKETS