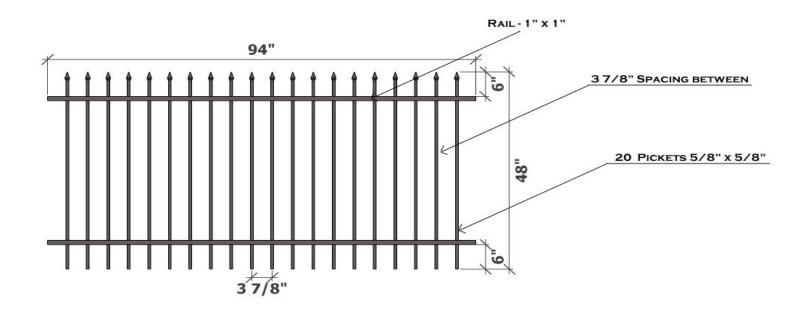

## VISIT US ONLINE AT KODIAKIRON.COM

SUMMIT RESIDENTIAL GALVANIZED IRON FENCE PANEL

HEIGHT: 48" WIDTH: 94"

WEIGHT: 41.19 LBS

FINISH: PRE-GALVANIZED+POWDER COATED BLACK

ITEM#: KISUM48R8

DETAILS: 5/8" X 5/8" SQ PICKETS, 1" X 1" SQ RAIL, 3 7/8" SPACING

**BETWEEN PICKETS** 