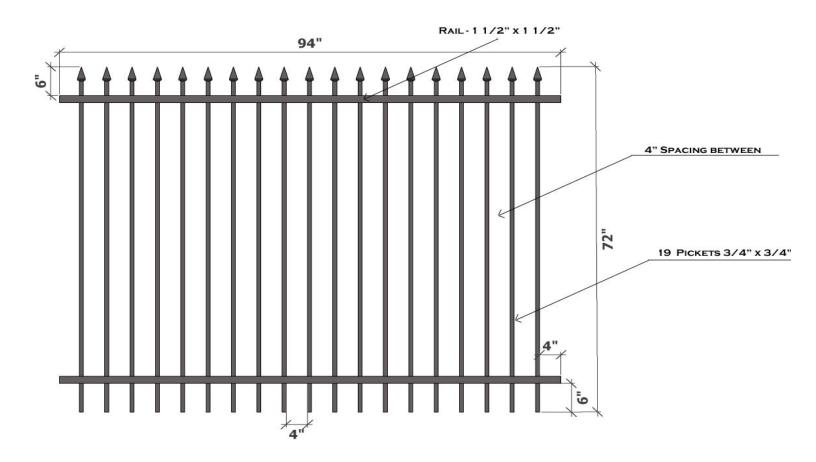

## SUMMITCOMMERCIALGALVANIZED IRON FENCE PANELHEIGHT :72"WIDTH :94"WEIGHT :70.26 LBSFINISH :PRE-GALVANIZED+POWDER COATED BLACKITEM# :KISUM72C8DETAILS :3/4" x 3/4" SQ PICKETS, 1 1/2" x 1 1/2" SQ RAIL, 4" SPACING<br/>BETWEEN PICKETS