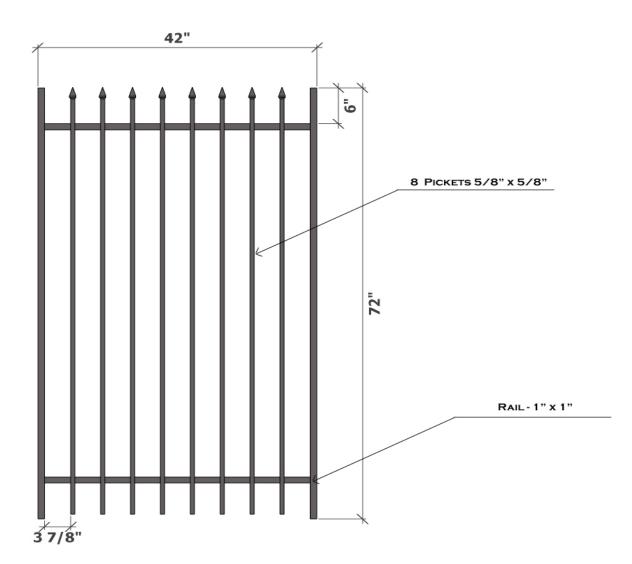

## VISIT US ONLINE AT KodiakIron.com

SUMMITRESIDENTIALGALVANIZED IRON GATESHEIGHT :72"WIDTH :42"WEIGHT :32.82 LBSFINISH :PRE-GALVANIZED+POWDER COATED BLACKITEM# :KISUM72R42DETAILS :5/8" x 5/8" SQ PICKETS, 1" x 1" SQ RAIL, 3 7/8" SPACING<br/>BETWEEN PICKETS